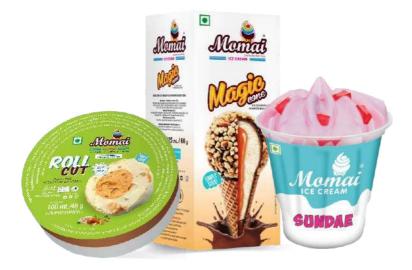

#### **Novelties**

A symbol of high quality and status is packed in the shape of novelties in mouth watering flavors with creamy taste. We always provide rich feeling with healthy and energetic product i.e. triple sundae, cassata, magic cone, roll cut.

#### Container

Container cups are available in different flavors and quantity with full of energy i.e. Sundae, Kaju-gulkand, every bite gives energy and taste-full sense. One cup could be substitute of energy source.