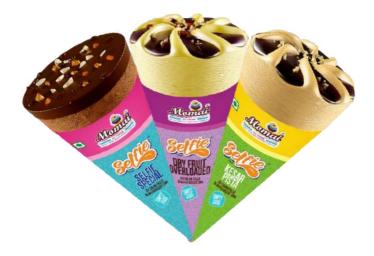

#### Cones

To cap off the event, guests filled into the dessert lounge, stocked chock-full of flavored, yummy and creamy ice cream. The crunchy taste of waffle biscuit with creamy layered gives mouth watering flavors i.e. Selfie special cone, Dry fruit overloadedcone.