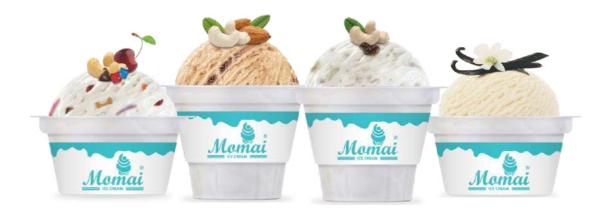

#### **Cup Ice Cream**

Momai Ice Cream is available in various flavors and quantity which is filled with world class equipment in designed and attractive cups i.e. American dry fruit "Small pack big hit of creamy taste".

#### **PremiumCup**

We always add natural pearls in the shape of milk cream to our products which gives a natural taste of flavors and desserts in the shape of premium cup i.e. Kesar-pista, Rajbhog, Mawa- badam, Panchratna etc which gives natural sense with creamy taste.